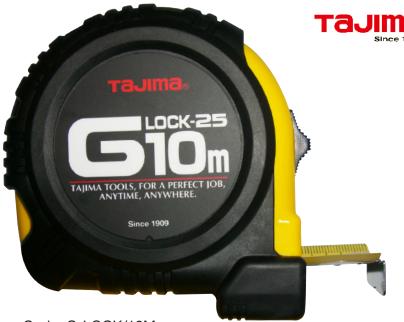

## 10M METAL TAPE MEASURE G-LOCK/10M

Code: G-LOCK/10M

## G-LOCK/10M 10m Metal Tape Measure

The Tajima® G-LOCK/10m is the most durable and shock resistant tape measures on the market. Thick elastomer cover wrapped around a heavy-gauge ABS casing with positive tape lock and cushioned end hook return, provides great comfort and a sure grip. Compact and smooth working tapes, with superior engineering and easy-to-read crisp, clean scales imprinted on white backgrounds. Tape extends up to 10m in total also includes metric and imperial tape scale and standard belt clip at back.